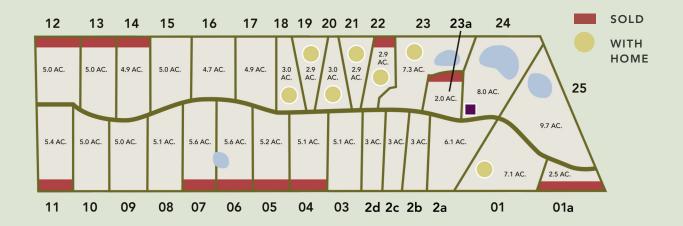

## TREE TOPS LAND AVAILABILITY AND PRICING 1120 W FUCHS RD CARMINE, TX 78932

| Lot #      | Acreage                      | Price                |
|------------|------------------------------|----------------------|
| 1          | 7.1                          | \$995,000 *with home |
| 1a         | 2.5                          | SOLD                 |
| 2a         | 6.1                          | \$349,000            |
| 2b, 2c, 2d | 3 each                       | \$199,999 each       |
| 3          | 5.1                          | \$399,000            |
| 4          | 5.1                          | SOLD                 |
| 5          | 5.2                          | SOLD                 |
| 6          | 5.6                          | SOLD                 |
| 7          | 5.6                          | SOLD                 |
| 8          | 5.1                          | \$399,000            |
| 9          | 5.0                          | \$399,000            |
| 10         | 5.0                          | \$399,000            |
| 11         | 5.4                          | SOLD                 |
| 12         | 5.0                          | SOLD                 |
| 13         | 5.0                          | SOLD                 |
| 14         | 4.9                          | SOLD                 |
| 15         | 5.0                          | \$399,000            |
| 16         | 4.7                          | \$399,000            |
| 17         | 4.9                          | \$399,000            |
| 18-22      | Hacienda Grove (See Reverse) |                      |
| 23         | 7.3                          | \$995,000 *with home |
| 23a        | 2.0                          | SOLD                 |
| 24         | 8.0                          | \$760,000            |
| 25         | 9.7                          | \$822,885            |