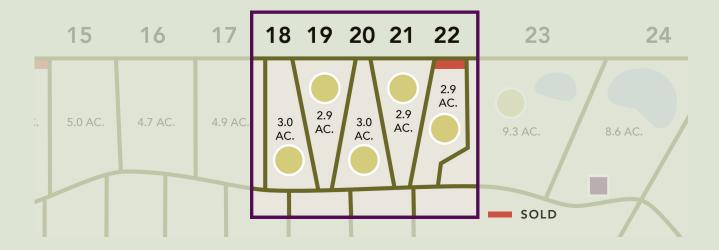

| Lot # | Acreage | Home Model         | Price     |
|-------|---------|--------------------|-----------|
| 18    | 3.0     | Lampasas 3 3       | \$774,000 |
| 19    | 2.9     | Colorado River 3 3 | \$774,000 |
| 20    | 3.0     | Studio Z           | \$649,000 |
| 21    | 2.9     | Colorado River 2 2 | \$649,000 |
| 22    | 2.9     | Standard C         | SOLD      |