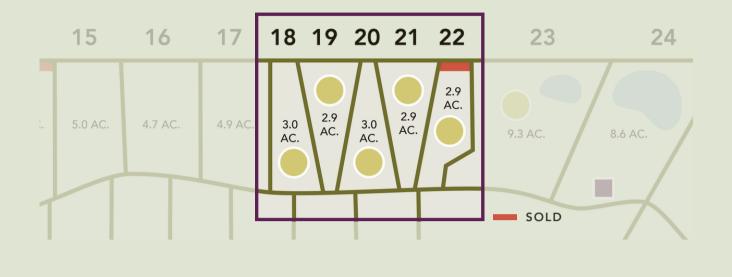

| Lot # | Acreage | Home Model         | Price     |
|-------|---------|--------------------|-----------|
| 18    | 3.0     | Lampasas 3 3       | \$749,000 |
| 19    | 2.9     | Colorado River 3 3 | \$749,000 |
| 20    | 3.0     | Studio Z           | \$599,000 |
| 21    | 2.9     | Colorado River 2 2 | \$599,000 |
| 22    | 2.9     | Standard C         | SOLD      |