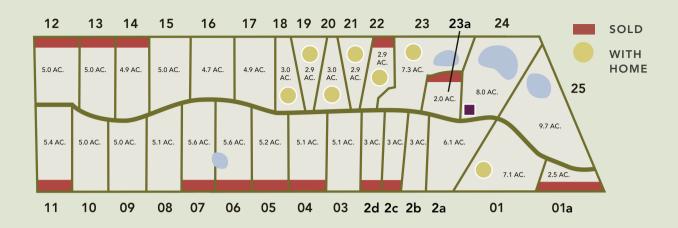

TREE TOPS LAND AVAILABILITY AND PRICING 1120 W FUCHS RD CARMINE, TX 78932

TREE TOPS

| Acreage                      | Price                                                                                                                                                                                                                                                                                                                                                                                                                                                                                                                                                                                                                                                                                                                                                                                                                                                                                                                                                                                                                                                                                                                                                                                                                                                           |
|------------------------------|-----------------------------------------------------------------------------------------------------------------------------------------------------------------------------------------------------------------------------------------------------------------------------------------------------------------------------------------------------------------------------------------------------------------------------------------------------------------------------------------------------------------------------------------------------------------------------------------------------------------------------------------------------------------------------------------------------------------------------------------------------------------------------------------------------------------------------------------------------------------------------------------------------------------------------------------------------------------------------------------------------------------------------------------------------------------------------------------------------------------------------------------------------------------------------------------------------------------------------------------------------------------|
| 7.1                          | \$995,000 *with home                                                                                                                                                                                                                                                                                                                                                                                                                                                                                                                                                                                                                                                                                                                                                                                                                                                                                                                                                                                                                                                                                                                                                                                                                                            |
| 2.5                          | SOLD                                                                                                                                                                                                                                                                                                                                                                                                                                                                                                                                                                                                                                                                                                                                                                                                                                                                                                                                                                                                                                                                                                                                                                                                                                                            |
| 6.1                          | \$349,000                                                                                                                                                                                                                                                                                                                                                                                                                                                                                                                                                                                                                                                                                                                                                                                                                                                                                                                                                                                                                                                                                                                                                                                                                                                       |
| 3.0                          | \$199,999                                                                                                                                                                                                                                                                                                                                                                                                                                                                                                                                                                                                                                                                                                                                                                                                                                                                                                                                                                                                                                                                                                                                                                                                                                                       |
| 3.0                          | SOLD                                                                                                                                                                                                                                                                                                                                                                                                                                                                                                                                                                                                                                                                                                                                                                                                                                                                                                                                                                                                                                                                                                                                                                                                                                                            |
| 3.0                          | SOLD                                                                                                                                                                                                                                                                                                                                                                                                                                                                                                                                                                                                                                                                                                                                                                                                                                                                                                                                                                                                                                                                                                                                                                                                                                                            |
| 5.1                          | \$399,000                                                                                                                                                                                                                                                                                                                                                                                                                                                                                                                                                                                                                                                                                                                                                                                                                                                                                                                                                                                                                                                                                                                                                                                                                                                       |
| 5.1                          | SOLD                                                                                                                                                                                                                                                                                                                                                                                                                                                                                                                                                                                                                                                                                                                                                                                                                                                                                                                                                                                                                                                                                                                                                                                                                                                            |
| 5.2                          | SOLD                                                                                                                                                                                                                                                                                                                                                                                                                                                                                                                                                                                                                                                                                                                                                                                                                                                                                                                                                                                                                                                                                                                                                                                                                                                            |
| 5.6                          | SOLD                                                                                                                                                                                                                                                                                                                                                                                                                                                                                                                                                                                                                                                                                                                                                                                                                                                                                                                                                                                                                                                                                                                                                                                                                                                            |
| 5.6                          | SOLD                                                                                                                                                                                                                                                                                                                                                                                                                                                                                                                                                                                                                                                                                                                                                                                                                                                                                                                                                                                                                                                                                                                                                                                                                                                            |
| 5.1                          | \$399,000                                                                                                                                                                                                                                                                                                                                                                                                                                                                                                                                                                                                                                                                                                                                                                                                                                                                                                                                                                                                                                                                                                                                                                                                                                                       |
| 5.0                          | \$399,000                                                                                                                                                                                                                                                                                                                                                                                                                                                                                                                                                                                                                                                                                                                                                                                                                                                                                                                                                                                                                                                                                                                                                                                                                                                       |
| 5.0                          | \$399,000                                                                                                                                                                                                                                                                                                                                                                                                                                                                                                                                                                                                                                                                                                                                                                                                                                                                                                                                                                                                                                                                                                                                                                                                                                                       |
| 5.4                          | SOLD                                                                                                                                                                                                                                                                                                                                                                                                                                                                                                                                                                                                                                                                                                                                                                                                                                                                                                                                                                                                                                                                                                                                                                                                                                                            |
| 5.0                          | SOLD                                                                                                                                                                                                                                                                                                                                                                                                                                                                                                                                                                                                                                                                                                                                                                                                                                                                                                                                                                                                                                                                                                                                                                                                                                                            |
| 5.0                          | SOLD                                                                                                                                                                                                                                                                                                                                                                                                                                                                                                                                                                                                                                                                                                                                                                                                                                                                                                                                                                                                                                                                                                                                                                                                                                                            |
| 4.9                          | SOLD                                                                                                                                                                                                                                                                                                                                                                                                                                                                                                                                                                                                                                                                                                                                                                                                                                                                                                                                                                                                                                                                                                                                                                                                                                                            |
| 5.0                          | \$399,000                                                                                                                                                                                                                                                                                                                                                                                                                                                                                                                                                                                                                                                                                                                                                                                                                                                                                                                                                                                                                                                                                                                                                                                                                                                       |
| 4.7                          | \$399,000                                                                                                                                                                                                                                                                                                                                                                                                                                                                                                                                                                                                                                                                                                                                                                                                                                                                                                                                                                                                                                                                                                                                                                                                                                                       |
| 4.9                          | \$399,000                                                                                                                                                                                                                                                                                                                                                                                                                                                                                                                                                                                                                                                                                                                                                                                                                                                                                                                                                                                                                                                                                                                                                                                                                                                       |
| Hacienda Grove (See Reverse) |                                                                                                                                                                                                                                                                                                                                                                                                                                                                                                                                                                                                                                                                                                                                                                                                                                                                                                                                                                                                                                                                                                                                                                                                                                                                 |
| 7.3                          | \$995,000 *with home                                                                                                                                                                                                                                                                                                                                                                                                                                                                                                                                                                                                                                                                                                                                                                                                                                                                                                                                                                                                                                                                                                                                                                                                                                            |
| 2.0                          | SOLD                                                                                                                                                                                                                                                                                                                                                                                                                                                                                                                                                                                                                                                                                                                                                                                                                                                                                                                                                                                                                                                                                                                                                                                                                                                            |
| 8.0                          | \$760,000                                                                                                                                                                                                                                                                                                                                                                                                                                                                                                                                                                                                                                                                                                                                                                                                                                                                                                                                                                                                                                                                                                                                                                                                                                                       |
| 9.7                          | \$822,885                                                                                                                                                                                                                                                                                                                                                                                                                                                                                                                                                                                                                                                                                                                                                                                                                                                                                                                                                                                                                                                                                                                                                                                                                                                       |
|                              | 7.1   2.5   6.1   3.0   3.0   3.0   3.0   5.1   5.1   5.2   5.6   5.6   5.1   5.6   5.1   5.0   5.0   5.0   5.0   5.0   5.0   5.0   4.9   4.7   4.9   Hacienda Growthild Growth |