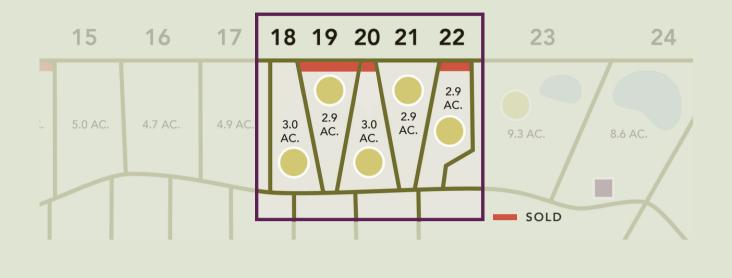

| Lot # | Acreage | Home Model         | Lot Price |
|-------|---------|--------------------|-----------|
| 18    | 3.0     | See availability** | \$210,000 |
| 19    | 2.9     | Colorado River 3 3 | SOLD      |
| 20    | 3.0     | Studio Z           | SOLD      |
| 21    | 2.9     | See availability** | \$210,000 |
| 22    | 2.9     | Standard C         | SOLD      |

\*\*If you choose one of our builders and approved home models, a
1,400sf 2/2 house is \$308,000 and a 2,000sq.ft 3/3 house is \$440,000.
Site prep, utility infrastructure, landscape not included.

+The acreage information is deemed reliable but not guaranteed. We recommend buyers confirm the acreage with a professional survey before purchase.