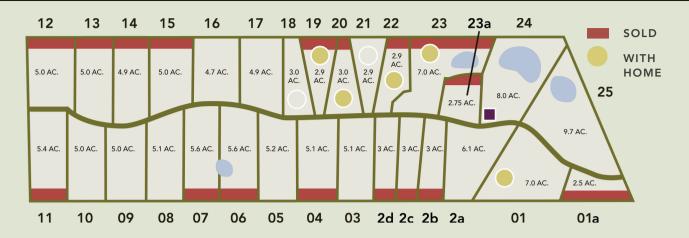

## TREE TOPS LAND AVAILABILITY AND PRICING 1120 W FUCHS RD CARMINE, TX 78932

| Lot # | Acreage                      | Price                |  |
|-------|------------------------------|----------------------|--|
| 1     | 7.1                          | \$899,000 *with home |  |
| 1a    | 2.5                          | SOLD                 |  |
| 2a    | 6.1                          | \$335,000            |  |
| 2b    | 3.0                          | SOLD                 |  |
| 2c    | 3.0                          | SOLD                 |  |
| 2d    | 3.0                          | SOLD                 |  |
| 3     | 5.1                          | \$399,000            |  |
| 4     | 5.1                          | SOLD                 |  |
| 5     | 5.2                          | \$349,000            |  |
| 6     | 5.6                          | SOLD                 |  |
| 7     | 5.6                          | SOLD                 |  |
| 8     | 5.1                          | \$349,000            |  |
| 9     | 5.0                          | \$349,000            |  |
| 10    | 5.0                          | \$349,000            |  |
| 11    | 5.4                          | SOLD                 |  |
| 12    | 5.0                          | SOLD                 |  |
| 13    | 5.0                          | SOLD                 |  |
| 14    | 4.9                          | SOLD                 |  |
| 15    | 5.0                          | SOLD                 |  |
| 16    | 4.7                          | \$399,000            |  |
| 17    | 4.9                          | \$399,000            |  |
| 18-22 | Hacienda Grove (See Reverse) |                      |  |
| 23    | 7.3                          | SOLD                 |  |
| 23a   | 2.0                          | SOLD                 |  |
| 24    | 8.0                          | \$680,000            |  |
| 25    | 9.7                          | \$822,885            |  |