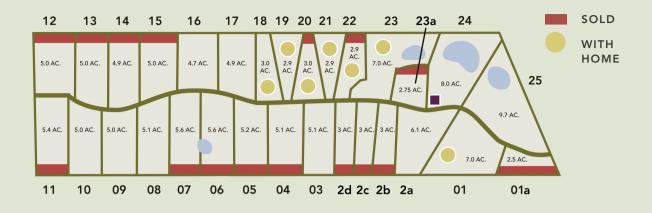

## TREE TOPS LAND AVAILABILITY AND PRICING 1120 W FUCHS RD CARMINE, TX 78932

| Lot # | Acreage     | Price                        |  |  |
|-------|-------------|------------------------------|--|--|
| 1     | 7.1         | \$995,000 *with home         |  |  |
| 1a    | 2.5         | SOLD                         |  |  |
| 2a    | 6.1         | \$349,000                    |  |  |
| 2b    | 3.0         | SOLD                         |  |  |
| 2c    | 3.0         | SOLD                         |  |  |
| 2d    | 3.0         | SOLD                         |  |  |
| 3     | 5.1         | \$399,000                    |  |  |
| 4     | 5.1         | SOLD                         |  |  |
| 5     | 5.2         | SOLD                         |  |  |
| 6     | 5.6         | SOLD                         |  |  |
| 7     | 5.6         | SOLD                         |  |  |
| 8     | 5.1         | \$399,000                    |  |  |
| 9     | 5.0         | \$399,000                    |  |  |
| 10    | 5.0         | \$399,000                    |  |  |
| 11    | 5.4         | SOLD                         |  |  |
| 12    | 5.0         | SOLD                         |  |  |
| 13    | 5.0         | SOLD                         |  |  |
| 14    | 4.9         | SOLD                         |  |  |
| 15    | 5.0         | SOLD                         |  |  |
| 16    | 4.7         | \$399,000                    |  |  |
| 17    | 4.9         | \$399,000                    |  |  |
| 18-22 | Hacienda Gr | Hacienda Grove (See Reverse) |  |  |
| 23    | 7.3         | \$995,000 *with home         |  |  |
| 23a   | 2.0         | SOLD                         |  |  |
| 24    | 8.0         | \$760,000                    |  |  |
| 25    | 9.7         | \$822,885                    |  |  |