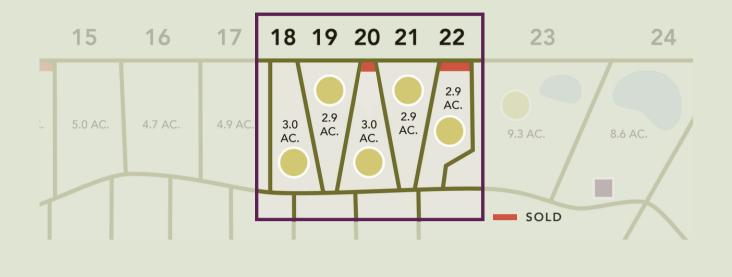

| Lot # | Acreage | Home Model         | Price     |
|-------|---------|--------------------|-----------|
| 18    | 3.0     | Lampasas 3 3       | \$749,000 |
| 19    | 2.9     | Colorado River 3 3 | \$749,000 |
| 20    | 3.0     | Studio Z           | SOLD      |
| 21    | 2.9     | Colorado River 2 2 | \$599,000 |
| 22    | 2.9     | Standard C         | SOLD      |